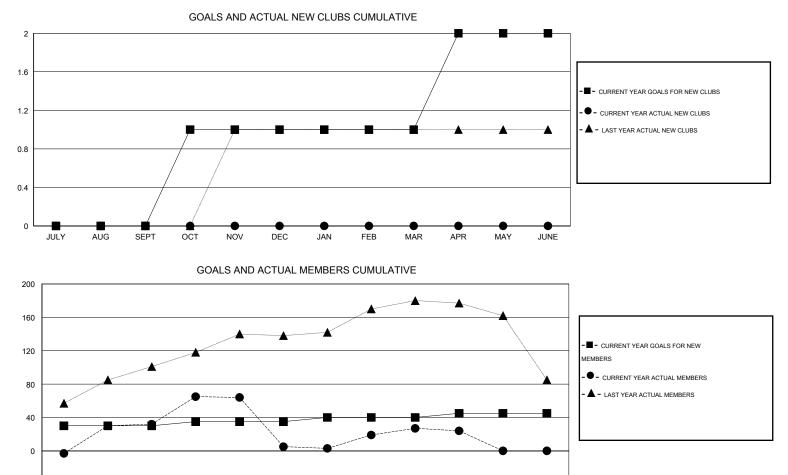

## LOCATION MALAYSIA

| Clubs                        |                  |                     |                            |                             | Members                      |                    |                                  |                              |                             |
|------------------------------|------------------|---------------------|----------------------------|-----------------------------|------------------------------|--------------------|----------------------------------|------------------------------|-----------------------------|
|                              | RESU             | LTS FOR 2013-2014   |                            |                             |                              | RESU               | ILTS FOR 2013-2014               |                              |                             |
| QUARTER                      | NEW CLUB<br>GOAL | ACTUAL NEW<br>CLUBS | ACTUAL<br>DROPPED<br>CLUBS | ACTUAL NET<br>GAIN/<br>LOSS | QUARTER                      | NEW MEMBER<br>GOAL | ACTUAL TOTAL<br>MEMBERS<br>ADDED | ACTUAL<br>DROPPED<br>MEMBERS | ACTUAL NET<br>GAIN/<br>LOSS |
| JULY/AUG/SEPT<br>OCT/NOV/DEC | 0<br>1           | 0                   | 0<br>4                     | 0<br>-4                     | JULY/AUG/SEPT<br>OCT/NOV/DEC | 30<br>5            | 74<br>38                         | 42<br>65                     | 32<br>-27                   |
| JAN/FEB/MAR<br>APR/MAY/JUNE  | 0<br>1           | 0<br>0              | 0<br>0                     | 0<br>0                      | JAN/FEB/MAR<br>APR/MAY/JUNE  | 5<br>5             | 33<br>1                          | 11<br>4                      | 22<br>-3                    |